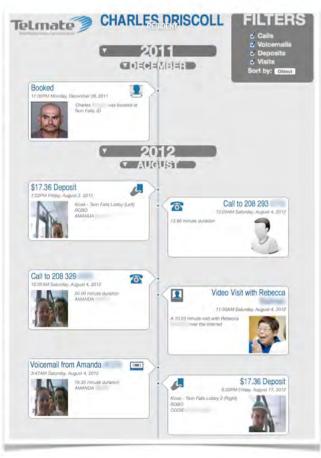

#### 2.11. Inmate Telephone System (ITS) – Reporting

- **2.11.1.** The proposed system must provide call detail reports for all calling activity that will include the following for any specified timeframe.
  - **2.11.1.1.** Report displaying inmate telephone number, date, time, PIN # (if applicable), number called, duration of call, and cost of each call.
  - **2.11.1.2.** Report showing "frequently called numbers" for all numbers called more than 5 times in a day.
  - **2.11.1.3.** Report showing "common numbers called" for all numbers called by more than one inmate.
  - **2.11.1.4.** Report allowing the real-time check on commissary balances and orders when used with the Contractors interface and system.

- **2.11.2.** The proposed system must provide a customizable report framework that will allow Allegan County staff to select custom timeframes, select data fields and filter by inmate, pod, facility, station, or destination number.
- **2.11.3.** Commission report must be integrated within the ITS and available real-time and accessible by Allegan County administrator. All call pricing and commissions must be calculated real-time.
- **2.11.4.** The Contractor must provide a live revenue and call volume dashboard.
- **2.11.5.** The Contractor must provide a mechanism for Allegan County staff to run a commission report without contractor assistance, at any time, that is accurate up to and including the last completed call. This report must be capable of listing each completed call and specify the exact amount of commission that will be paid for each completed call.
- **2.11.6.** Contractor must proactively provide a printed or emailed monthly commission report each month.
- **2.11.7.** The proposed system must be fully auditable (functionally and financially) 24/7 without Contractor assistance.