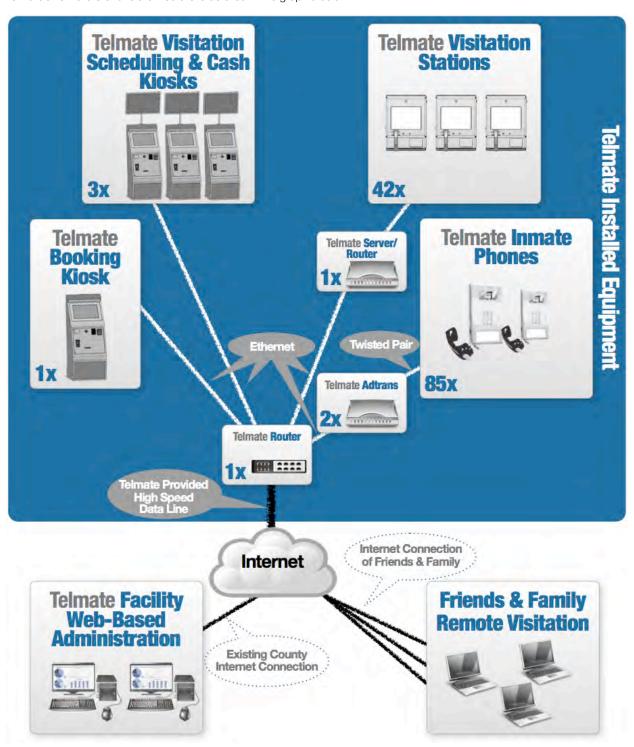

- **2.8.2.** Dedicated locations have already been identified and have had power and CAT5e data run to them. Contractor must provide the number of ITS's as follows:
  - **2.8.2.1.** (3) Pod A for the 32 beds
  - **2.8.2.2.** (2) Pod B for the 14 beds
  - **2.8.2.3.** (2) Pod C for the 14 beds
  - **2.8.2.4.** (3) Pod D for the 32 beds
  - **2.8.2.5.** (3) Pod E for the 32 beds
  - **2.8.2.6.** (4) Pod F for the 48 beds
  - **2.8.2.7.** (4) Pod G for the 24 beds
  - **2.8.2.8.** (3) Pod H for the 48 beds
  - **2.8.2.9.** (3) Dorm 1 for 32 beds
  - **2.8.2.10.** (2) Dorm 2 for 14 beds
  - **2.8.2.11.** (3) Dorm 3 for 16 beds
  - **2.8.2.12.** (2) Pre-classifications area
  - **2.8.2.13.** (1) DECT or 5.8 GHz wireless portable phone in booking.
- **2.8.3.** All recording and monitoring equipment must be incorporated into the offsite Inmate Telephone Service (ITS). An onsite and/or non-integrated call processing, recording and monitoring system will not be accepted.
- 2.8.4. ITS must be a web-based solution available from existing facility staff computers without requiring any other types of software other than a web browser to run the application and without the need for VPN (virtual private network), token based authentication, or remote desktop (RDP) connectivity. All features and functionality, call recording and monitoring, data and reporting must be accessible from web browser applications including Internet Explorer 8.0 or higher. For security

# 2.13. Video Visitation System – Hardware and Software

- **2.13.1.** The Video Visitation System will primarily be used between each day room and a central public accessible lobby visitation room.
- **2.13.2.** Dedicated locations have already been identified and have had power and CAT5e data run to them. Contractor must provide the number of video visitation units as follows:
  - **2.13.2.1.** (13) visitation stations in the central lobby visitation room
  - **2.13.2.2.** (3) Pod A for the 32 beds
  - **2.13.2.3.** (2) Pod B for the 14 beds
  - **2.13.2.4.** (2) Pod C for the 14 beds
  - **2.13.2.5.** (3) Pod D for the 32 beds
  - **2.13.2.6.** (3) Pod E for the 32 beds
  - **2.13.2.7.** (4) Pod F for the 48 beds
  - **2.13.2.8.** (3) Pod G for the 24 beds
  - **2.13.2.9.** (4) Pod H for the 48 beds
  - **2.13.2.10.** (3) Dorm 1 for 32 beds
  - **2.13.2.11.** (2) Dorm 2 for 14 beds
  - **2.13.2.12.** (2) Dorm 3 for 16 beds
  - **2.13.2.13.** (7) Units, one for each of the seven professional visitation rooms.
  - **2.13.2.14.** (1) Unit in the courtroom of the correctional facility.
- 2.13.3. The video visitation system shall be a complete Transmission Control Protocol/Internet Protocol (TCP/IP)-based system. All video and audio streams between the stations and management equipment shall be transmitted over the dedicated, TCP/IP / Ethernet Video Visitation Network. Systems that utilize analog audio/video matrix switching systems are not acceptable.
- **2.13.4.** The system shall be capable of connecting inmate stations with remote users using standard widely available home computer equipment over the Internet-
- 2.13.5. The system shall include a visitation scheduling, automation and policy management solution that is technology and hardware agnostic for both facility staff and the public. The system shall also provide for visitation monitoring, interrupt and visitation recording via Web browser, compatible with Microsoft Windows
- **2.13.6.** The video visitation scheduling & policy management solution must be browser-based and allow the Correctional Facility to administer visitation sessions and their visitation operations based on their policies
- **2.13.7.** Authorized correction personnel must be able to quickly and easily schedule visitation sessions.
- **2.13.8.** Family and Friends must be able to quickly and easily schedule visitation sessions.
- **2.13.9.** The Video Visitation system shall consist of Inmate and Visitor stations connected over a minimum of a 100 Mbps Ethernet network. The visitation stations will include at a minimum, a detention grade enclosure, a 15" shatter-resistant touch screen LCD/LED Backlight

- monitor, an integrated camera, and a detention grade visitation audio handset. Station shall be available in 120/240 VAC, 50/60HZ.
- **2.13.10.** To address security concerns, any installed hardware that contains an operating system must not run a Microsoft operating system that precedes Windows 7, or any other operating system version that is more than three (3) years old.
- **2.13.11.** Remote visitation must function on computers running both Microsoft Windows and Apple OSX, without additional software.
- **2.13.12.** Remote visitation must work using the latest two versions of the following Web browsers: Internet Explorer, Firefox, Safari, and Chrome.
- **2.13.13.** Remote visitation must work on Android or Apple tablet devices and must be currently demonstrable.
- **2.13.14.** The visitation stations shall utilize CAT5E or CAT6 cabling for connection to the visitation network. Local 120 or 240 VAC 50/60HZ power shall be required at each station location.
- **2.13.15.** Contractor must provide an automated Video Visitation System which must be integrated with the current ITS to ensure an integrated video and calling solution with single user sign on without using a third party subcontractor.
- **2.13.16.** Video Visitation System must utilize the same PAN process and system as the inmate phone system, allowing approved numbers only.
- **2.13.17.** System can record from all visitations stations concurrently.
- **2.13.18.** The Video Visitation System shall allow for integration with Allegan County's New World Systems inmate management system without costs to the County. Any additional costs for this integration from New World or other third party provider must be included in the proposal.
- **2.13.19.** The system shall automatically assign the Inmate's jacket number as the unique Inmate number for the current offense.
- **2.13.20.** The system shall utilize a server using a RAID 5 or superior storage to record the visitation sessions.
- **2.13.21.** The recording system must be software based and not require third party video conferencing equipment to record and store recordings. The end user may require additional simultaneous recordings in future and does not want to be limited (or have to pay for third party recording equipment with port expansion limitations and associated costs.
- **2.13.22.** The Video Visitation System shall include Web-based visitation scheduling for the "Public" utilizing any standard browser including Internet Explorer, Chrome, Firefox and Safari.
- **2.13.23.** "Public/Visitors" can schedule from the convenience of home without staff involvement.
- **2.13.24.** System must have configurable scheduling parameters including the length of visit and times available per pod or housing unit.
- **2.13.25.** System must have web-based "Public" GUI to:
  - **2.13.25.1.** Allow visitors to view the web scheduling application in English or Spanish.

#### 2.17. Public Kiosk

- **2.17.1.** Contractor must provide a public accessible kiosk, web payment service and live operator support for friends and family to deposit money to an inmates trust account, purchase prepaid calling time and pay assorted other fees that the facility collects. Kiosk must be fully integrated with ITS and not provided by subcontractor or third party. The public kiosk will be placed in the front lobby of the Correctional Facility.
- **2.17.2.** Contractor must install and support Public Kiosk's in the following locations:
  - **2.17.2.1.** (1) in the front lobby of the Correctional Facility.
  - **2.17.2.2.** (1) in booking.
  - **2.17.2.3.** (1) in the bonding vestibule.
  - **2.17.2.4.** (1) in the courthouse.
- **2.17.3.** Contractor must provide lobby kiosks that include an automated visitation scheduling solution for friends an family. In order to minimize the lobby footprint, this same kiosk should also handle all other required lobby kiosk features, including accepting prepaid deposits and trust deposits.
- **2.17.4.** Kiosk must have the ability to register and schedule video visitations. Visitor must be able to utilize their driver's license in an automated system to expedite registration and subsequent log in for visitors to reduce facility labor associated with visitor registration.