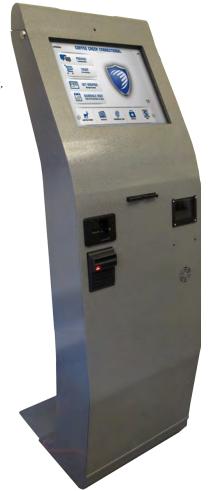

#### 2.17. Public Kiosk

- **2.17.1.** Contractor must provide a public accessible kiosk, web payment service and live operator support for friends and family to deposit money to an inmates trust account, purchase prepaid calling time and pay assorted other fees that the facility collects. Kiosk must be fully integrated with ITS and not provided by subcontractor or third party. The public kiosk will be placed in the front lobby of the Correctional Facility.
- **2.17.2.** Contractor must install and support Public Kiosk's in the following locations:
  - **2.17.2.1.** (1) in the front lobby of the Correctional Facility.
  - **2.17.2.2.** (1) in booking.
  - **2.17.2.3.** (1) in the bonding vestibule.
  - **2.17.2.4.** (1) in the courthouse.
- **2.17.3.** Contractor must provide lobby kiosks that include an automated visitation scheduling solution for friends an family. In order to minimize the lobby footprint, this same kiosk should also handle all other required lobby kiosk features, including accepting prepaid deposits and trust deposits.
- **2.17.4.** Kiosk must have the ability to register and schedule video visitations. Visitor must be able to utilize their driver's license in an automated system to expedite registration and subsequent log in for visitors to reduce facility labor associated with visitor registration.