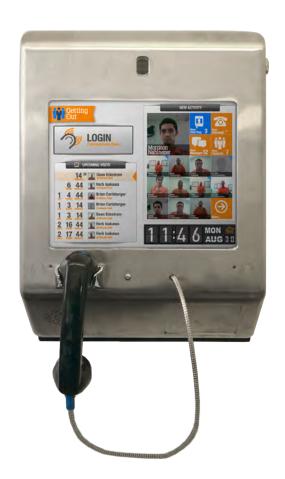

# 2.8. Inmate Telephone System (ITS) – Hardware and Software

#### **2.8.1.** Current call information

| # of calls made                                              | 18,354  |
|--------------------------------------------------------------|---------|
| # of minutes                                                 | 241,937 |
| Current jail inmate phones                                   | 28      |
| Average Daily Population for June 2012 through December 2012 | 163     |
| Average Daily Population for January 2013 through May 2013   | 176     |
| Rated capacity                                               | 173     |

- **2.8.2.** Dedicated locations have already been identified and have had power and CAT5e data run to them. Contractor must provide the number of ITS's as follows:
  - **2.8.2.1.** (3) Pod A for the 32 beds
  - **2.8.2.2.** (2) Pod B for the 14 beds
  - **2.8.2.3.** (2) Pod C for the 14 beds
  - **2.8.2.4.** (3) Pod D for the 32 beds
  - **2.8.2.5.** (3) Pod E for the 32 beds
  - **2.8.2.6.** (4) Pod F for the 48 beds
  - **2.8.2.7.** (4) Pod G for the 24 beds
  - **2.8.2.8.** (3) Pod H for the 48 beds
  - **2.8.2.9.** (3) Dorm 1 for 32 beds
  - **2.8.2.10.** (2) Dorm 2 for 14 beds
  - **2.8.2.11.** (3) Dorm 3 for 16 beds
  - **2.8.2.12.** (2) Pre-classifications area
  - **2.8.2.13.** (1) DECT or 5.8 GHz wireless portable phone in booking.
- **2.8.3.** All recording and monitoring equipment must be incorporated into the offsite Inmate Telephone Service (ITS). An onsite and/or non-integrated call processing, recording and monitoring system will not be accepted.
- 2.8.4. ITS must be a web-based solution available from existing facility staff computers without requiring any other types of software other than a web browser to run the application and without the need for VPN (virtual private network), token based authentication, or remote desktop (RDP) connectivity. All features and functionality, call recording and monitoring, data and reporting must be accessible from web browser applications including Internet Explorer 8.0 or higher. For security

- reasons, a software solution running outside the Web browser is not permitted.
- **2.8.5.** ITS administration solution must be fully functional from a computer running Microsoft Windows XP/Vista/7/8.
- **2.8.6.** ITS visitation solution must be able to operate on an iPad or Android tablet device. Bidder must provide a list of all compatible tablet devices.
- **2.8.7.** In addition to primary offsite call processing, recording and data center, contractor must have, geographically separate, redundant offsite centers providing complete redundancy of calling capacity, data and call recordings.
- **2.8.8.** Contractor must have 99.9% uptime of central call processing, and if required by the County, be able to provide reports showing this measure for the past 12 months for all correctional facilities under contract with contractor.
- **2.8.9.** Call recordings and data must be accessible online for immediate review for 36 months
- **2.8.10.** Contractor shall ensure the system performs without excessive delays due to a restriction of bandwidth in any part of the ITS system including any facility equipment or systems required for access. The Contractor shall ensure each portion of the proposed ITS system is acceptable to provide a reliable connection without unreasonable delays, including, but not limited to, any connection through facility equipment, networks or cabling and internet access.
- **2.8.11.** ITS must allow for real-time monitoring of calls via web browser.
- **2.8.12.** The Personal Identification Number (PIN) distribution system needs to be automatically generated based on a PIN numbering format determined by Allegan County and the Contractor.
- **2.8.13.** PINs will be printed on forms/cards provided or paid for by the Contractor.
- **2.8.14.** Contractor must provide an automated PAN enrollment process that includes some sort of fully automated positive identification verification
- **2.8.15.** The system must provide for both automatic and manual on and off. If there is an additional cost for either or both of these at any Allegan County facility, please provide.

#### 2.9. Inmate Telephone System (ITS) – Inmate Functionality

- **2.9.1.** PIN: the system must have the capability to be a PIN based system. The PIN system must allow selected areas to operate with or without PINs. Inmate must be able to be restricted to specific phone stations based on their PIN.
- **2.9.2.** System must provide real-time voice biometrics to establish the identity of each inmate making each call.
- **2.9.3.** Contractor must provide an integrated solution for inmates to contact crime tip hotline and PREA(Prison Rape Elimination Act) hotline. Correctional staff must have the capability to monitor and playback