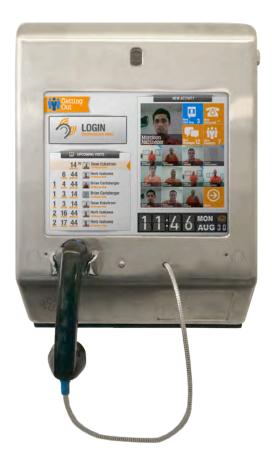

#### 2.17. Public Kiosk

- **2.17.1.** Contractor must provide a public accessible kiosk, web payment service and live operator support for friends and family to deposit money to an inmates trust account, purchase prepaid calling time and pay assorted other fees that the facility collects. Kiosk must be fully integrated with ITS and not provided by subcontractor or third party. The public kiosk will be placed in the front lobby of the Correctional Facility.
- **2.17.2.** Contractor must install and support Public Kiosk's in the following locations:
  - **2.17.2.1.** (1) in the front lobby of the Correctional Facility.
  - **2.17.2.2.** (1) in booking.
  - **2.17.2.3.** (1) in the bonding vestibule.
  - **2.17.2.4.** (1) in the courthouse.
- **2.17.3.** Contractor must provide lobby kiosks that include an automated visitation scheduling solution for friends an family. In order to minimize the lobby footprint, this same kiosk should also handle all other required lobby kiosk features, including accepting prepaid deposits and trust deposits.
- **2.17.4.** Kiosk must have the ability to register and schedule video visitations. Visitor must be able to utilize their driver's license in an automated system to expedite registration and subsequent log in for visitors to reduce facility labor associated with visitor registration.

### 2.18. Customer Service and Support

- **2.18.1.** Contractor must have an in-house customer service department with facility service and technical support available 24/7/365 and must guarantee employees carry out all support activities. The toll-free number for service must allow the option to immediately speak to a customer service representative.
- **2.18.2.** Onsite Repair Technician: Service technician must be onsite when required within 4-hours of notification to contractor of a service issue without any added cost to Allegan County.
- **2.18.3.** Technical service representatives: Must be available 24 hours a day/7days a week/365 days a year (24/7/365) to resolve service issues. Services cannot be subcontracted out to third party vendors.
- **2.18.4.** Service/Repairs/Replacements: Services must be guaranteed for the duration of the Contract period. The Contractor must accept responsibility for all equipment and software defects for the entire length of the contract. The Contractor must certify that services are free from defects and must correct all problems associated with the hardware or software at no cost to Allegan County. A local service provider is preferred.
- **2.18.5.** The Contractor must have an integrated online accessible trouble ticket system that is available to facility staff for reporting and tracking all issues and work orders. Facility staff must have the ability to generate and track tickets online as well as audit tickets after they have been completed.
- **2.18.6.** Contractor must provide live customer service representatives 24 hours a day/7 days a week/365 days a year to resolve inmate and Friend & Family issues without participation of correctional staff. Services cannot be subcontracted out to third party vendors. Fully automated services are not satisfactory.
- **2.18.7.** Contractor must perform repairs, replace parts and provide upgrades to all software and equipment, for the life of the contract, free of charge.

# 2.19. Maintenance

- **2.19.1.** The system must always be running no later than one minor version release of any software. The Contractor will be responsible for keeping the systems up to date throughout the year.
- **2.19.2.** Contractor must be able to provide system updates and additional features in a timely manner, as agreed upon by Contractor and Allegan County. Contractor must ensure that Allegan County is running the latest released version of ITS solution within 45 business days of any deployed update.