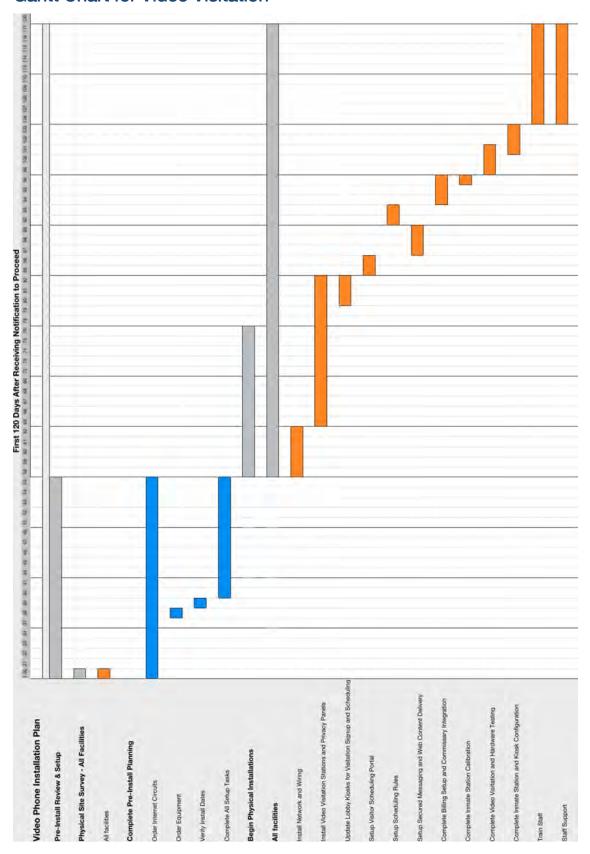

e biggest impediment to a speedy installation is the installation of an Internet data line, which can take the local carrier between 3-6 weeks. Once the data line is installed, **installation of all phones and system configuration should proceed quickly.** 

On the following pages, we present a sample Gantt Chart for installation of telephone services at Allegan County facilities, and also a Gantt Chart for installation of video visitation services, should Telmate and the County negotiate this option. Note that these installations can take place concurrently. Please note that this is only a sample; our project manager will work with the County to develop a mutually amenable implementation plan.



## **Gantt Chart For Inmate Telephone System**





## **Gantt Chart for Video Visitation**





Our installations typically proceed in three phases:

| 1. Investigation/Initiation                                                                                                                                                                                                                                                                                                                                                                                          | 2. Facility Installations                                                                                                                                                                                                                                                           | 3. Acceptance Testing