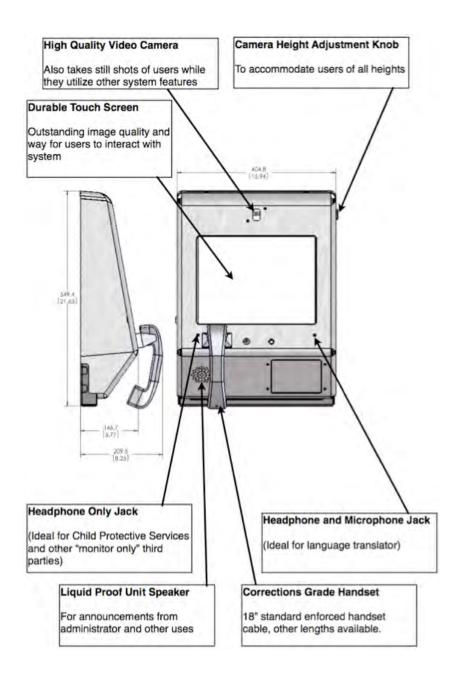

# 2.13. Video Visitation System – Hardware and Software

- **2.13.1.** The Video Visitation System will primarily be used between each day room and a central public accessible lobby visitation room.
- **2.13.2.** Dedicated locations have already been identified and have had power and CAT5e data run to them. Contractor must provide the number of video visitation units as follows:
  - **2.13.2.1.** (13) visitation stations in the central lobby visitation room
  - **2.13.2.2.** (3) Pod A for the 32 beds
  - **2.13.2.3.** (2) Pod B for the 14 beds
  - **2.13.2.4.** (2) Pod C for the 14 beds
  - **2.13.2.5.** (3) Pod D for the 32 beds
  - **2.13.2.6.** (3) Pod E for the 32 beds
  - **2.13.2.7.** (4) Pod F for the 48 beds
  - **2.13.2.8.** (3) Pod G for the 24 beds
  - **2.13.2.9.** (4) Pod H for the 48 beds
  - **2.13.2.10.** (3) Dorm 1 for 32 beds
  - **2.13.2.11.** (2) Dorm 2 for 14 beds
  - **2.13.2.12.** (2) Dorm 3 for 16 beds
  - **2.13.2.13.** (7) Units, one for each of the seven professional visitation rooms.
  - **2.13.2.14.** (1) Unit in the courtroom of the correctional facility.
- 2.13.3. The video visitation system shall be a complete Transmission Control Protocol/Internet Protocol (TCP/IP)-based system. All video and audio streams between the stations and management equipment shall be transmitted over the dedicated, TCP/IP / Ethernet Video Visitation Network. Systems that utilize analog audio/video matrix switching systems are not acceptable.
- **2.13.4.** The system shall be capable of connecting inmate stations with remote users using standard widely available home computer equipment over the Internet-
- 2.13.5. The system shall include a visitation scheduling, automation and policy management solution that is technology and hardware agnostic for both facility staff and the public. The system shall also provide for visitation monitoring, interrupt and visitation recording via Web browser, compatible with Microsoft Windows
- **2.13.6.** The video visitation scheduling & policy management solution must be browser-based and allow the Correctional Facility to administer visitation sessions and their visitation operations based on their policies
- **2.13.7.** Authorized correction personnel must be able to quickly and easily schedule visitation sessions.
- **2.13.8.** Family and Friends must be able to quickly and easily schedule visitation sessions.
- **2.13.9.** The Video Visitation system shall consist of Inmate and Visitor stations connected over a minimum of a 100 Mbps Ethernet network. The visitation stations will include at a minimum, a detention grade enclosure, a 15" shatter-resistant touch screen LCD/LED Backlight

- monitor, an integrated camera, and a detention grade visitation audio handset. Station shall be available in 120/240 VAC, 50/60HZ.
- **2.13.10.** To address security concerns, any installed hardware that contains an operating system must not run a Microsoft operating system that precedes Windows 7, or any other operating system version that is more than three (3) years old.
- **2.13.11.** Remote visitation must function on computers running both Microsoft Windows and Apple OSX, without additional software.
- **2.13.12.** Remote visitation must work using the latest two versions of the following Web browsers: Internet Explorer, Firefox, Safari, and Chrome.
- **2.13.13.** Remote visitation must work on Android or Apple tablet devices and must be currently demonstrable.
- **2.13.14.** The visitation stations shall utilize CAT5E or CAT6 cabling for connection to the visitation network. Local 120 or 240 VAC 50/60HZ power shall be required at each station location.
- **2.13.15.** Contractor must provide an automated Video Visitation System which must be integrated with the current ITS to ensure an integrated video and calling solution with single user sign on without using a third party subcontractor.
- **2.13.16.** Video Visitation System must utilize the same PAN process and system as the inmate phone system, allowing approved numbers only.
- **2.13.17.** System can record from all visitations stations concurrently.
- **2.13.18.** The Video Visitation System shall allow for integration with Allegan County's New World Systems inmate management system without costs to the County. Any additional costs for this integration from New World or other third party provider must be included in the proposal.
- **2.13.19.** The system shall automatically assign the Inmate's jacket number as the unique Inmate number for the current offense.
- **2.13.20.** The system shall utilize a server using a RAID 5 or superior storage to record the visitation sessions.
- **2.13.21.** The recording system must be software based and not require third party video conferencing equipment to record and store recordings. The end user may require additional simultaneous recordings in future and does not want to be limited (or have to pay for third party recording equipment with port expansion limitations and associated costs.
- **2.13.22.** The Video Visitation System shall include Web-based visitation scheduling for the "Public" utilizing any standard browser including Internet Explorer, Chrome, Firefox and Safari.
- **2.13.23.** "Public/Visitors" can schedule from the convenience of home without staff involvement.
- **2.13.24.** System must have configurable scheduling parameters including the length of visit and times available per pod or housing unit.
- **2.13.25.** System must have web-based "Public" GUI to:
  - **2.13.25.1.** Allow visitors to view the web scheduling application in English or Spanish.