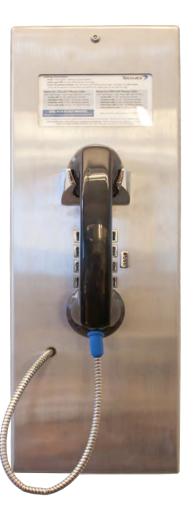

- **2.8.2.** Dedicated locations have already been identified and have had power and CAT5e data run to them. Contractor must provide the number of ITS's as follows:
  - **2.8.2.1.** (3) Pod A for the 32 beds
  - **2.8.2.2.** (2) Pod B for the 14 beds
  - **2.8.2.3.** (2) Pod C for the 14 beds
  - **2.8.2.4.** (3) Pod D for the 32 beds
  - **2.8.2.5.** (3) Pod E for the 32 beds
  - **2.8.2.6.** (4) Pod F for the 48 beds
  - **2.8.2.7.** (4) Pod G for the 24 beds
  - **2.8.2.8.** (3) Pod H for the 48 beds
  - **2.8.2.9.** (3) Dorm 1 for 32 beds
  - **2.8.2.10.** (2) Dorm 2 for 14 beds
  - **2.8.2.11.** (3) Dorm 3 for 16 beds
  - **2.8.2.12.** (2) Pre-classifications area
  - **2.8.2.13.** (1) DECT or 5.8 GHz wireless portable phone in booking.
- **2.8.3.** All recording and monitoring equipment must be incorporated into the offsite Inmate Telephone Service (ITS). An onsite and/or non-integrated call processing, recording and monitoring system will not be accepted.
- 2.8.4. ITS must be a web-based solution available from existing facility staff computers without requiring any other types of software other than a web browser to run the application and without the need for VPN (virtual private network), token based authentication, or remote desktop (RDP) connectivity. All features and functionality, call recording and monitoring, data and reporting must be accessible from web browser applications including Internet Explorer 8.0 or higher. For security

- reasons, a software solution running outside the Web browser is not permitted.
- **2.8.5.** ITS administration solution must be fully functional from a computer running Microsoft Windows XP/Vista/7/8.
- **2.8.6.** ITS visitation solution must be able to operate on an iPad or Android tablet device. Bidder must provide a list of all compatible tablet devices.
- **2.8.7.** In addition to primary offsite call processing, recording and data center, contractor must have, geographically separate, redundant offsite centers providing complete redundancy of calling capacity, data and call recordings.
- **2.8.8.** Contractor must have 99.9% uptime of central call processing, and if required by the County, be able to provide reports showing this measure for the past 12 months for all correctional facilities under contract with contractor.
- **2.8.9.** Call recordings and data must be accessible online for immediate review for 36 months
- **2.8.10.** Contractor shall ensure the system performs without excessive delays due to a restriction of bandwidth in any part of the ITS system including any facility equipment or systems required for access. The Contractor shall ensure each portion of the proposed ITS system is acceptable to provide a reliable connection without unreasonable delays, including, but not limited to, any connection through facility equipment, networks or cabling and internet access.
- **2.8.11.** ITS must allow for real-time monitoring of calls via web browser.
- **2.8.12.** The Personal Identification Number (PIN) distribution system needs to be automatically generated based on a PIN numbering format determined by Allegan County and the Contractor.
- **2.8.13.** PINs will be printed on forms/cards provided or paid for by the Contractor.
- **2.8.14.** Contractor must provide an automated PAN enrollment process that includes some sort of fully automated positive identification verification
- **2.8.15.** The system must provide for both automatic and manual on and off. If there is an additional cost for either or both of these at any Allegan County facility, please provide.

# 2.10. Inmate Telephone System (ITS) – Administrative Functionality and Security

- **2.10.1.** All features of the ITS must be assignable based on user level. Access to any feature or group of features must be accessible or restricted, based on a user's profile.
- **2.10.2.** ITS must provide an audit trail of staff user activity. Provide a sample report showing all possible audit fields.
- **2.10.3.** ITS must be accessible on the Internet by individual user accounts and should have the ability to be restricted to specific Internet Protocol (IP) addresses and specific Internet Protocol (IP) address ranges.
- **2.10.4.** Access to individual features of the ITS must be controllable on a user and group level.
- **2.10.5.** Call recording audio files must be transferable from the ITS to outside investigators via email.
- **2.10.6.** The proposed system must prohibit chain dialing and secondary dial tones. The inmate must be required to hang up before dialing a new number.
- **2.10.7.** The proposed system must identify the difference between an accepted call, an answering machine, busy signal or other telephone activity. The system will disallow connection with an answering machine, busy signal or other telephone activity.
- **2.10.8.** System must not allow inmate to listen to the status of the call in progress for the acceptance and or denial by called party and must not allow inmate to communicate with the called party until the call has been accepted.
- **2.10.9.** The proposed system must have the ability to document source of blocked calls (i.e. is the call blocked by the contractor's system or is it blocked by the called party).
- **2.10.10.** Contractor must be able to show the OCN (originating calling number), phone provider: (example AT&T) and rate center (billing location) for every phone number dialed by inmates through the administrative interface.
- **2.10.11.** ITS must allow for live remote call monitoring via a mobile phone and mobile device.
- **2.10.12.** System must provide an option for automatic daily turn on and shut off at designated times and manual system shut off capabilities.
- **2.10.13.** System must have telephone number blocking capabilities, and allow pre-approved numbers to be assigned to specific inmates.
- **2.10.14.** System must detect 3-way calls. A live operator must examine all suspected three-way calls within one hour of detection to determine whether a false positive took place. Contractor must have process in place for detecting silence, ringing and DTMF tones, along with live operator review of all detected calls. Timely human review of all 3-way calls is a prerequisite and Contractor must certify their security methods