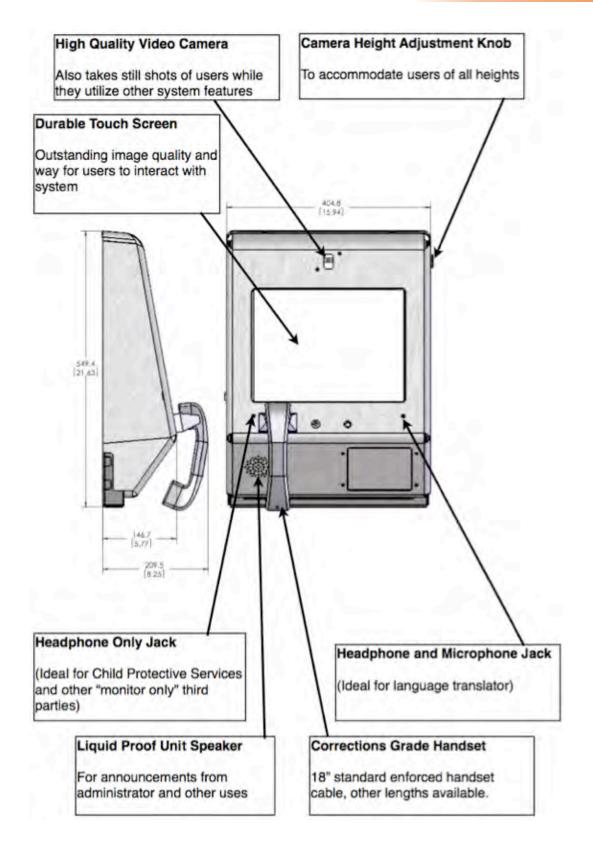

# 2.13. Video Visitation System – Hardware and Software

- **2.13.1.** The Video Visitation System will primarily be used between each day room and a central public accessible lobby visitation room.
- **2.13.2.** Dedicated locations have already been identified and have had power and CAT5e data run to them. Contractor must provide the number of video visitation units as follows:
  - **2.13.2.1.** (13) visitation stations in the central lobby visitation room
  - **2.13.2.2.** (3) Pod A for the 32 beds
  - **2.13.2.3.** (2) Pod B for the 14 beds
  - **2.13.2.4.** (2) Pod C for the 14 beds
  - **2.13.2.5.** (3) Pod D for the 32 beds
  - **2.13.2.6.** (3) Pod E for the 32 beds
  - **2.13.2.7.** (4) Pod F for the 48 beds
  - **2.13.2.8.** (3) Pod G for the 24 beds
  - **2.13.2.9.** (4) Pod H for the 48 beds
  - **2.13.2.10.** (3) Dorm 1 for 32 beds
  - **2.13.2.11.** (2) Dorm 2 for 14 beds
  - **2.13.2.12.** (2) Dorm 3 for 16 beds
  - **2.13.2.13.** (7) Units, one for each of the seven professional visitation rooms.
  - **2.13.2.14.** (1) Unit in the courtroom of the correctional facility.
- 2.13.3. The video visitation system shall be a complete Transmission Control Protocol/Internet Protocol (TCP/IP)-based system. All video and audio streams between the stations and management equipment shall be transmitted over the dedicated, TCP/IP / Ethernet Video Visitation Network. Systems that utilize analog audio/video matrix switching systems are not acceptable.
- **2.13.4.** The system shall be capable of connecting inmate stations with remote users using standard widely available home computer equipment over the Internet-
- 2.13.5. The system shall include a visitation scheduling, automation and policy management solution that is technology and hardware agnostic for both facility staff and the public. The system shall also provide for visitation monitoring, interrupt and visitation recording via Web browser, compatible with Microsoft Windows
- **2.13.6.** The video visitation scheduling & policy management solution must be browser-based and allow the Correctional Facility to administer visitation sessions and their visitation operations based on their policies
- **2.13.7.** Authorized correction personnel must be able to quickly and easily schedule visitation sessions.
- **2.13.8.** Family and Friends must be able to quickly and easily schedule visitation sessions.
- **2.13.9.** The Video Visitation system shall consist of Inmate and Visitor stations connected over a minimum of a 100 Mbps Ethernet network. The visitation stations will include at a minimum, a detention grade enclosure, a 15" shatter-resistant touch screen LCD/LED Backlight

- monitor, an integrated camera, and a detention grade visitation audio handset. Station shall be available in 120/240 VAC, 50/60HZ.
- **2.13.10.** To address security concerns, any installed hardware that contains an operating system must not run a Microsoft operating system that precedes Windows 7, or any other operating system version that is more than three (3) years old.
- **2.13.11.** Remote visitation must function on computers running both Microsoft Windows and Apple OSX, without additional software.
- **2.13.12.** Remote visitation must work using the latest two versions of the following Web browsers: Internet Explorer, Firefox, Safari, and Chrome.
- **2.13.13.** Remote visitation must work on Android or Apple tablet devices and must be currently demonstrable.
- **2.13.14.** The visitation stations shall utilize CAT5E or CAT6 cabling for connection to the visitation network. Local 120 or 240 VAC 50/60HZ power shall be required at each station location.
- **2.13.15.** Contractor must provide an automated Video Visitation System which must be integrated with the current ITS to ensure an integrated video and calling solution with single user sign on without using a third party subcontractor.
- **2.13.16.** Video Visitation System must utilize the same PAN process and system as the inmate phone system, allowing approved numbers only.
- **2.13.17.** System can record from all visitations stations concurrently.
- **2.13.18.** The Video Visitation System shall allow for integration with Allegan County's New World Systems inmate management system without costs to the County. Any additional costs for this integration from New World or other third party provider must be included in the proposal.
- **2.13.19.** The system shall automatically assign the Inmate's jacket number as the unique Inmate number for the current offense.
- **2.13.20.** The system shall utilize a server using a RAID 5 or superior storage to record the visitation sessions.
- **2.13.21.** The recording system must be software based and not require third party video conferencing equipment to record and store recordings. The end user may require additional simultaneous recordings in future and does not want to be limited (or have to pay for third party recording equipment with port expansion limitations and associated costs.
- **2.13.22.** The Video Visitation System shall include Web-based visitation scheduling for the "Public" utilizing any standard browser including Internet Explorer, Chrome, Firefox and Safari.
- **2.13.23.** "Public/Visitors" can schedule from the convenience of home without staff involvement.
- **2.13.24.** System must have configurable scheduling parameters including the length of visit and times available per pod or housing unit.
- **2.13.25.** System must have web-based "Public" GUI to:
  - **2.13.25.1.** Allow visitors to view the web scheduling application in English or Spanish.