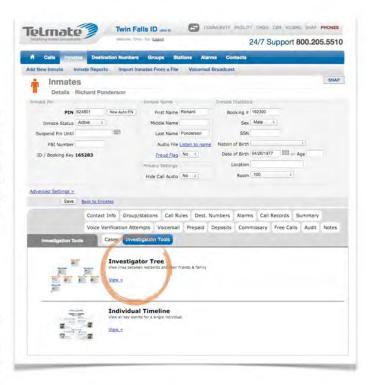

# 2.10. Inmate Telephone System (ITS) – Administrative Functionality and Security

- **2.10.1.** All features of the ITS must be assignable based on user level. Access to any feature or group of features must be accessible or restricted, based on a user's profile.
- **2.10.2.** ITS must provide an audit trail of staff user activity. Provide a sample report showing all possible audit fields.
- **2.10.3.** ITS must be accessible on the Internet by individual user accounts and should have the ability to be restricted to specific Internet Protocol (IP) addresses and specific Internet Protocol (IP) address ranges.
- **2.10.4.** Access to individual features of the ITS must be controllable on a user and group level.
- **2.10.5.** Call recording audio files must be transferable from the ITS to outside investigators via email.
- **2.10.6.** The proposed system must prohibit chain dialing and secondary dial tones. The inmate must be required to hang up before dialing a new number.
- **2.10.7.** The proposed system must identify the difference between an accepted call, an answering machine, busy signal or other telephone activity. The system will disallow connection with an answering machine, busy signal or other telephone activity.
- **2.10.8.** System must not allow inmate to listen to the status of the call in progress for the acceptance and or denial by called party and must not allow inmate to communicate with the called party until the call has been accepted.
- **2.10.9.** The proposed system must have the ability to document source of blocked calls (i.e. is the call blocked by the contractor's system or is it blocked by the called party).
- **2.10.10.** Contractor must be able to show the OCN (originating calling number), phone provider: (example AT&T) and rate center (billing location) for every phone number dialed by inmates through the administrative interface.
- **2.10.11.** ITS must allow for live remote call monitoring via a mobile phone and mobile device.
- **2.10.12.** System must provide an option for automatic daily turn on and shut off at designated times and manual system shut off capabilities.
- **2.10.13.** System must have telephone number blocking capabilities, and allow pre-approved numbers to be assigned to specific inmates.
- **2.10.14.** System must detect 3-way calls. A live operator must examine all suspected three-way calls within one hour of detection to determine whether a false positive took place. Contractor must have process in place for detecting silence, ringing and DTMF tones, along with live operator review of all detected calls. Timely human review of all 3-way calls is a prerequisite and Contractor must certify their security methods

- and review processes yield a less than 1% rate of confirmed 3-way calls are actually false positives.
- **2.10.15.** System must have double speed-review of recorded calls.
- **2.10.16.** System must have the ability to cycle through live calls allowing facility employees to assess calls throughout the day without interacting with the system. Please explain how this feature works.
- **2.10.17.** Contractor should provide an automated voicemail solution for Allegan County staff to leave messages for individual inmates, groups of inmates, and entire facility. Staff must be able to determine from ITS system which messages have been listened to on a per-inmate and per message basis.
- **2.10.18.** Correctional staff must have the ability to monitor and playback recorded voicemail, including voicemail from friend's and family, grievance resolutions, and Allegan County voicemails left for inmates. Voicemail recording and data must be retained for same time period as call data and recordings.
- **2.10.19.** The proposed system must automatically block inmates from calling from groups of phones that they should not have physical access to.
- **2.10.20.** System must have the ability to deactivate and reactivate an inmate's individually assigned PIN without affecting the other inmates.
- **2.10.21.** The ITS must have alarms and alerts that can be set on a per inmate, per destination number, per station, or combination and alert investigators via text messages or emails of calls from specific inmates, to specific destination numbers, or between a specific inmate and specific destination number.
- **2.10.22.** System must be able to remotely survey inmate calls for specific content and be able to transfer specific calls in progress to investigators.
- **2.10.23.** The ITS must have the ability to allow for certain numbers to be exempt from being recorded in cases where inmates are speaking with their attorney under all rights protected by client-attorney privilege.