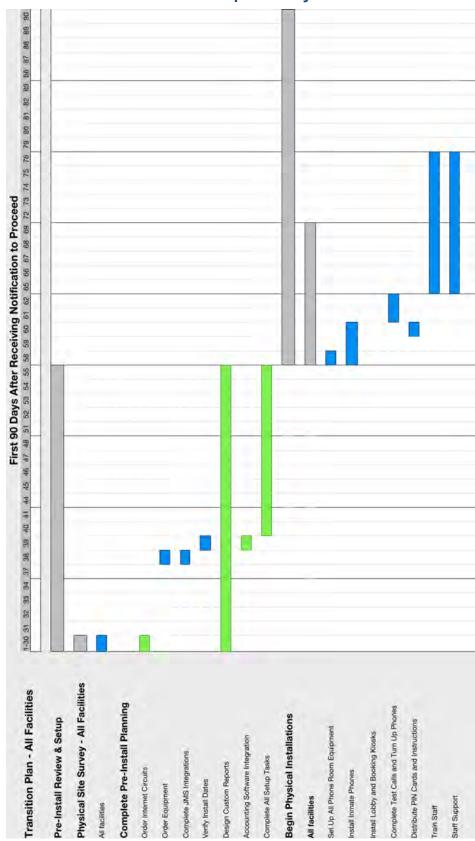

or slowed down if desired by the facility. The biggest impediment to a speedy installation is the installation of an Internet data line, which can take the local carrier between 3-6 weeks. Once the data line is installed, **installation of all phones and system configuration should proceed quickly.** 

On the following pages, we present a sample Gantt Chart for installation of telephone services at Allegan County facilities, and also a Gantt Chart for installation of video visitation services, should Telmate and the County negotiate this option. Note that these installations can take place concurrently. Please note that this is only a sample; our project manager will work with the County to develop a mutually amenable implementation plan.



## **Gantt Chart For Inmate Telephone System**





## **Gantt Chart for Video Visitation**





Our installations typically proceed in three phases:

| 1. Investigation/Initiation                                                                                                                                                                                                                                                                                                                                                                                          | 2. Facility Installations                                                                                                                                                                                                                                                           | 3. Accepta