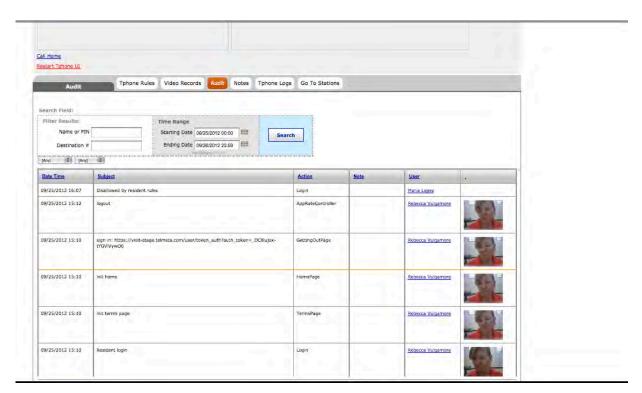

# 2.10. Inmate Telephone System (ITS) – Administrative Functionality and Security

- **2.10.1.** All features of the ITS must be assignable based on user level. Access to any feature or group of features must be accessible or restricted, based on a user's profile.
- **2.10.2.** ITS must provide an audit trail of staff user activity. Provide a sample report showing all possible audit fields.
- **2.10.3.** ITS must be accessible on the Internet by individual user accounts and should have the ability to be restricted to specific Internet Protocol (IP) addresses and specific Internet Protocol (IP) address ranges.
- **2.10.4.** Access to individual features of the ITS must be controllable on a user and group level.
- **2.10.5.** Call recording audio files must be transferable from the ITS to outside investigators via email.
- **2.10.6.** The proposed system must prohibit chain dialing and secondary dial tones. The inmate must be required to hang up before dialing a new number.
- **2.10.7.** The proposed system must identify the difference between an accepted call, an answering machine, busy signal or other telephone activity. The system will disallow connection with an answering machine, busy signal or other telephone activity.
- **2.10.8.** System must not allow inmate to listen to the status of the call in progress for the acceptance and or denial by called party and must not allow inmate to communicate with the called party until the call has been accepted.
- **2.10.9.** The proposed system must have the ability to document source of blocked calls (i.e. is the call blocked by the contractor's system or is it blocked by the called party).
- **2.10.10.** Contractor must be able to show the OCN (originating calling number), phone provider: (example AT&T) and rate center (billing location) for every phone number dialed by inmates through the administrative interface.
- **2.10.11.** ITS must allow for live remote call monitoring via a mobile phone and mobile device.
- **2.10.12.** System must provide an option for automatic daily turn on and shut off at designated times and manual system shut off capabilities.
- **2.10.13.** System must have telephone number blocking capabilities, and allow pre-approved numbers to be assigned to specific inmates.
- **2.10.14.** System must detect 3-way calls. A live operator must examine all suspected three-way calls within one hour of detection to determine whether a false positive took place. Contractor must have process in place for detecting silence, ringing and DTMF tones, along with live operator review of all detected calls. Timely human review of all 3-way calls is a prerequisite and Contractor must certify their security methods

- and review processes yield a less than 1% rate of confirmed 3-way calls are actually false positives.
- **2.10.15.** System must have double speed-review of recorded calls.
- **2.10.16.** System must have the ability to cycle through live calls allowing facility employees to assess calls throughout the day without interacting with the system. Please explain how this feature works.
- **2.10.17.** Contractor should provide an automated voicemail solution for Allegan County staff to leave messages for individual inmates, groups of inmates, and entire facility. Staff must be able to determine from ITS system which messages have been listened to on a per-inmate and per message basis.
- **2.10.18.** Correctional staff must have the ability to monitor and playback recorded voicemail, including voicemail from friend's and family, grievance resolutions, and Allegan County voicemails left for inmates. Voicemail recording and data must be retained for same time period as call data and recordings.
- **2.10.19.** The proposed system must automatically block inmates from calling from groups of phones that they should not have physical access to.
- **2.10.20.** System must have the ability to deactivate and reactivate an inmate's individually assigned PIN without affecting the other inmates.
- **2.10.21.** The ITS must have alarms and alerts that can be set on a per inmate, per destination number, per station, or combination and alert investigators via text messages or emails of calls from specific inmates, to specific destination numbers, or between a specific inmate and specific destination number.
- **2.10.22.** System must be able to remotely survey inmate calls for specific content and be able to transfer specific calls in progress to investigators.
- **2.10.23.** The ITS must have the ability to allow for certain numbers to be exempt from being recorded in cases where inmates are speaking with their attorney under all rights protected by client-attorney privilege.