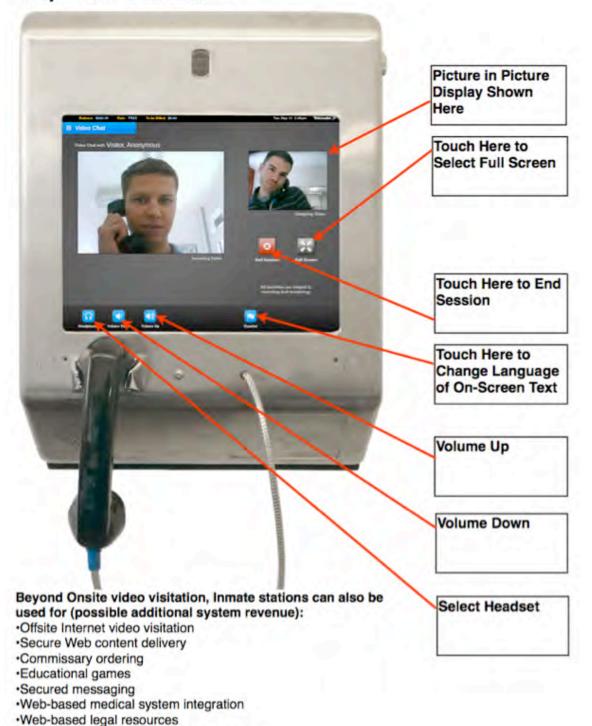

#### 2.14. Video Visitation System – Inmate Functionality

- **2.14.1.** The System shall have the option to display "picture-in-picture" on the inmate and visitor station.
- **2.14.2.** Inmates must have the ability to pay for prepaid video visits.
- **2.14.3.** The Video Visitation System shall provide for real-time viewing and interrupt of the visitations from device (computer, mobile phone, Android or Apple tablet) using Flash or HTML on the network as long as the user has authority. The system shall provide users the following functionality:
  - **2.14.3.1.** User shall be able to cancel the visit.
- **2.14.4.** Contractor must be able to demonstrate a solution qualified in providing inmate education related to substance abuse programs, facility Rules

- and Regulations, PREA information and inmate phone use rules and regulation via a secured inmate kiosk.
- **2.14.5.** System shall be supplied as capable of additional features (some fee based) such as:
  - **2.14.5.1.** Off site (remote) internet video visitation.
  - **2.14.5.2.** Secure web content delivery.
  - **2.14.5.3.** Commissary ordering.
  - **2.14.5.4.** Educational games.
  - **2.14.5.5.** Secured messaging.
  - **2.14.5.6.** Secure photo exchange
  - **2.14.5.7.** Web-based legal resources.