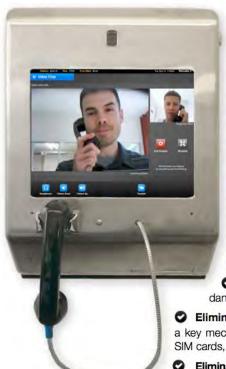

#### 2.14. Video Visitation System – Inmate Functionality

- **2.14.1.** The System shall have the option to display "picture-in-picture" on the inmate and visitor station.
- **2.14.2.** Inmates must have the ability to pay for prepaid video visits.
- **2.14.3.** The Video Visitation System shall provide for real-time viewing and interrupt of the visitations from device (computer, mobile phone, Android or Apple tablet) using Flash or HTML on the network as long as the user has authority. The system shall provide users the following functionality:
  - **2.14.3.1.** User shall be able to cancel the visit.
- **2.14.4.** Contractor must be able to demonstrate a solution qualified in providing inmate education related to substance abuse programs, facility Rules

- and Regulations, PREA information and inmate phone use rules and regulation via a secured inmate kiosk.
- **2.14.5.** System shall be supplied as capable of additional features (some fee based) such as:
  - **2.14.5.1.** Off site (remote) internet video visitation.
  - **2.14.5.2.** Secure web content delivery.
  - **2.14.5.3.** Commissary ordering.
  - **2.14.5.4.** Educational games.
  - **2.14.5.5.** Secured messaging.
  - **2.14.5.6.** Secure photo exchange
  - **2.14.5.7.** Web-based legal resources.