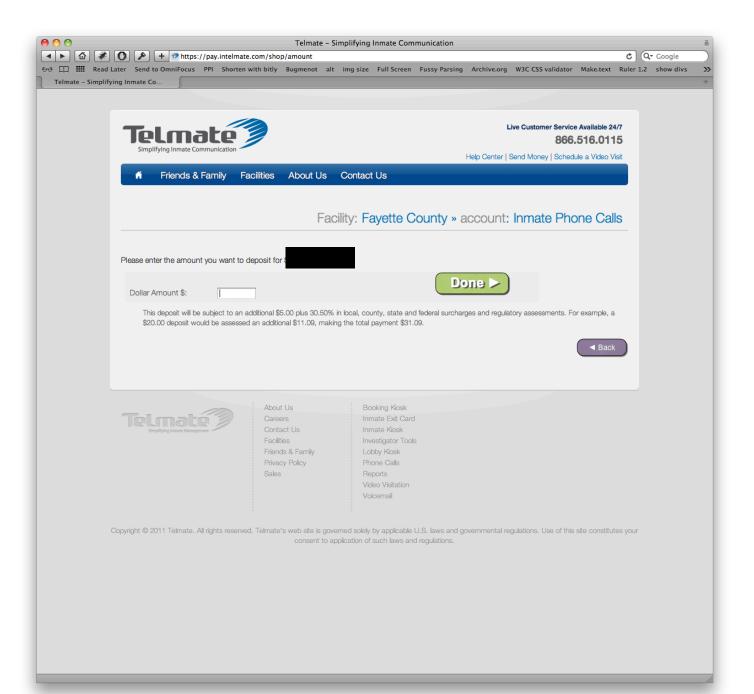

- 1) I received fee information over the phone by a calling Telmate's customer service line and speaking with a customer service representative on April 22, 2013.
- 2) I obtained web fee information from Telmate's "Friends and Family: Send Money" webpage at: https://pay.intelmate.com/shop (accessed April 2013). The following screenshots document the web fee quotes I found.