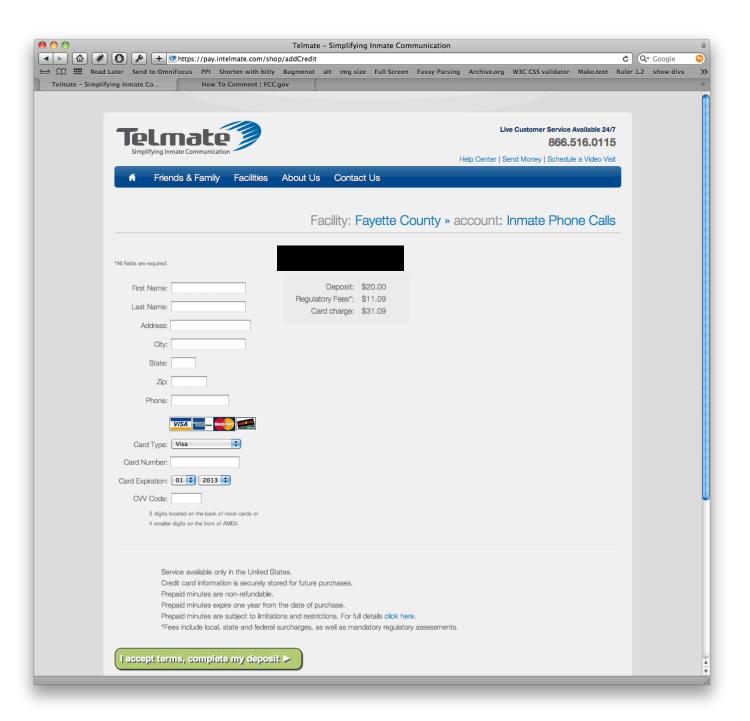

- 1) I received fee information over the phone by a calling Telmate's customer service line and speaking with a customer service representative on April 22, 2013.
- 2) I obtained web fee information from Telmate's "Friends and Family: Send Money" webpage at: https://pay.intelmate.com/shop (accessed April 2013). The following screenshots document the web fee quotes I found.