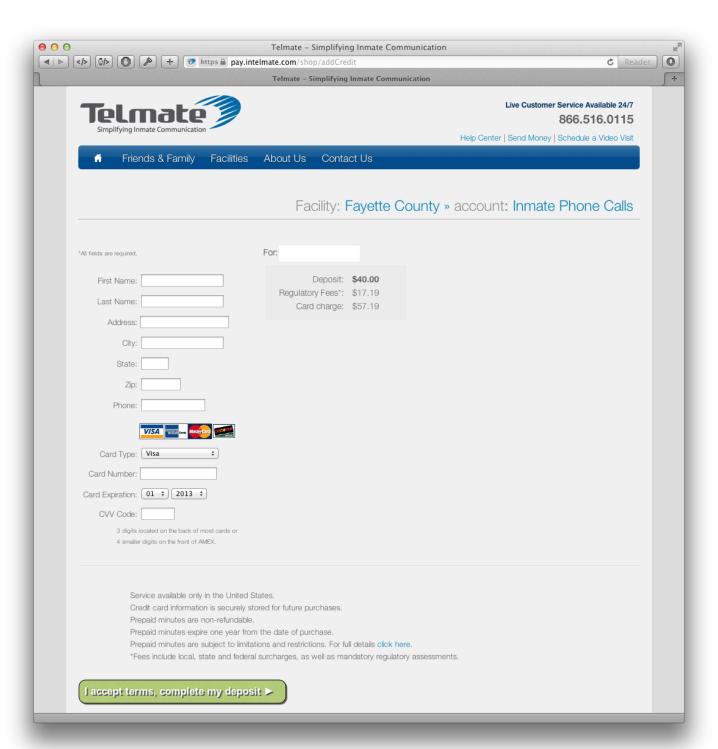

- 1) I received fee information over the phone by a calling Telmate's customer service line and speaking with a customer service representative on April 22, 2013.
- 2) I obtained web fee information from Telmate's "Friends and Family: Send Money" webpage at: https://pay.intelmate.com/shop (accessed April 2013). The following screenshots document the web fee quotes I found.